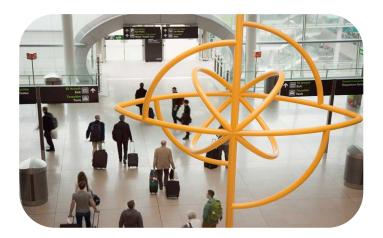

## **DUBLIN TERMINAL 2**

- If a suitcase is missing, report it before exiting the Baggage Reclaim area.
- **2** Once you enter Arrivals, proceed to the Meeting Point as pictured below.

When you arrive at the Meeting Point, look for your Driver, who will be waiting for you there. They will be holding a PLUS sign as pictured below.